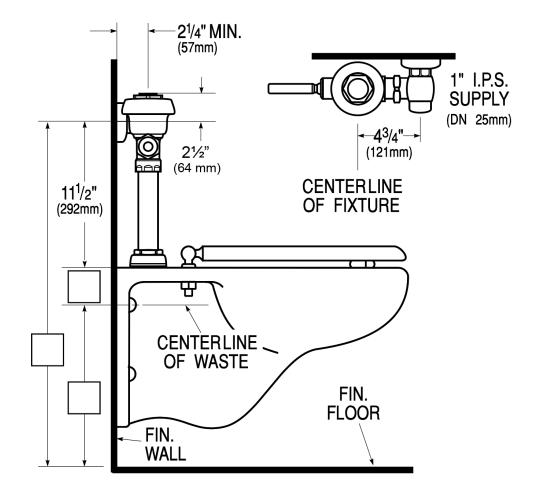

## **ROUGH-IN**

Sloan 10500 Seymour Ave, Franklin Park, IL 60131 Phone: 800.982.5839 • Fax: 800.447.8329 • sloan.com